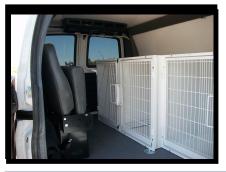

## K-9 Transport Van

The K-9 Transport Van includes rear cages for up to two dogs, Ray Allen K-9 Deployment and Heat Alert Systems, and rear A/C to avoid overheating. Built in a Chevrolet Van and includes collapsible rear seating, heavy duty flooring, tie down rings, Intermotive DLR, and a Tuffy Security Box.