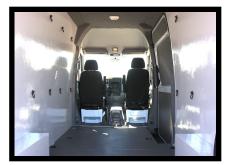

### **Show Dog Transportation Sprinter Van**

Transport your show dogs in style and comfort. Sprinter vans are versatile and be customized to fit your specific needs. Tie down rings keep your cages secure. The EZ Clean floor option makes it easy to keep your vehicle clean. Rear A/C and spray foam insulation maintain a comfortable temperature throughout the vehicle.