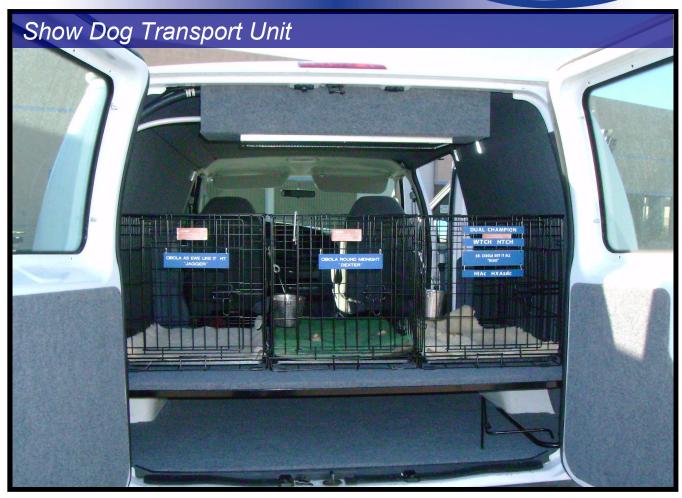

## Show Dog Transport Specifications and Options

### **Show Dog Transportation Sprinter Van**

Transport your show dogs in style and comfort. Sprinter vans are versatile and be customized to fit your specific needs. Tie down rings keep your cages secure. The EZ Clean floor option makes it easy to keep your vehicle clean. Rear A/C and spray foam insulation maintain a comfortable temperature throughout the vehicle.