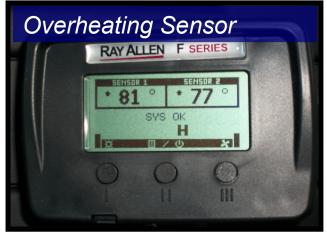

## K-9 Transport Van

The K-9 Transport Van includes rear cages for up to two dogs, Ray Allen K-9 Deployment and Heat Alert Systems, and rear A/C to avoid overheating. Built in a Chevrolet Van and includes collapsible rear seating, heavy duty flooring, tie down rings, Intermotive DLR, and a Tuffy Security Box.