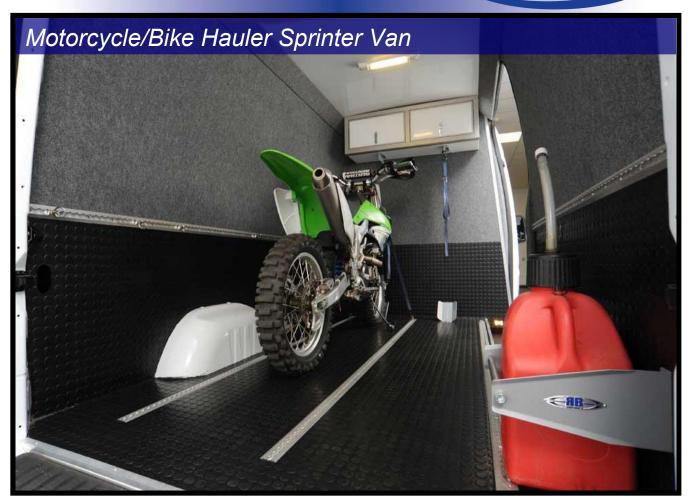

## Motorcycle Hauler Specifications and Options

#### **RB COMPONENTS DELUXE WHEEL CHOCK**:

Aluminum wheel chock with a metallic silver powdercoat. Perfect for storing Motorcycles, Sand Rails, ATV, or Harleys. Manufactured using CNC equipment and built as a durable, space saving solution for your vehicle.

#### **RB COMPONENTS FUEL JUG RACKS:**

Available in small (1 jug), medium (2 jugs), large (3 jugs), and extra large (4 jugs). Built with aluminum and a metallic silver powdercoat, the fuel jug racks are designed with 3-pieces to eliminate unnecessary material.

#### **ELIXIR PRO LINE CABINET:**

Designed with thick .060 aluminum walls and .080 thick aluminum shelves, these cabinets withstand the most demanding requirements while still weighing less than steel cabinets.