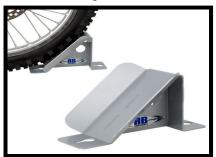

#### **RB COMPONENTS DELUXE WHEEL CHOCK**:

Aluminum wheel chock with a metallic silver powdercoat. Perfect for storing Motorcycles, Sand Rails, ATV, or Harleys. Manufactured using CNC equipment and built as a durable, space saving solution for your vehicle.