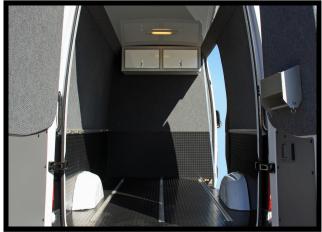

## Motorcycle Hauler Specifications and Options

#### **ELIXIR PRO LINE CABINET:**

Designed with thick .060 aluminum walls and .080 thick aluminum shelves, these cabinets withstand the most demanding requirements while still weighing less than steel cabinets.