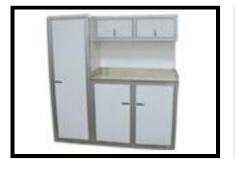

#### **ELIXIR PRO LINE CABINET:**

Designed with thick .060 aluminum walls and .080 thick aluminum shelves, these cabinets withstand the most demanding requirements while still weighing less than steel cabinets.