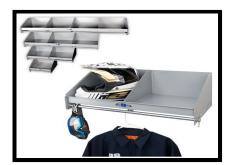

#### **RB COMPONENTS HELMET BAYS:**

Includes options for a double, triple, and quad bay. Their sleek design and versatility make them one of the most popular helmet bays in the industry.